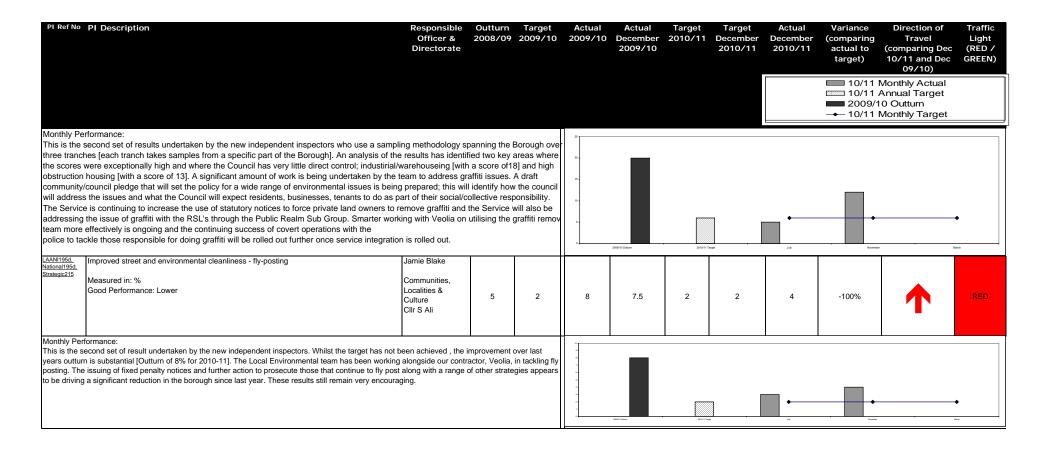

r>Strategic214 | Improved street and environmental cleanliness - graffiti  Measured in: %  Good Performance: Lower                                                                                                                                                                                                                                         | Jamie Blake Communities, Localities & Culture CIIr S Ali             | 16                 | 7                 | 20                                                                                           | 18.5                          | 6                 | 6                             | 12                            | -100.00%                                       | <b>↑</b>                                                            | RED   |



| PI Ref No                    | PI Description