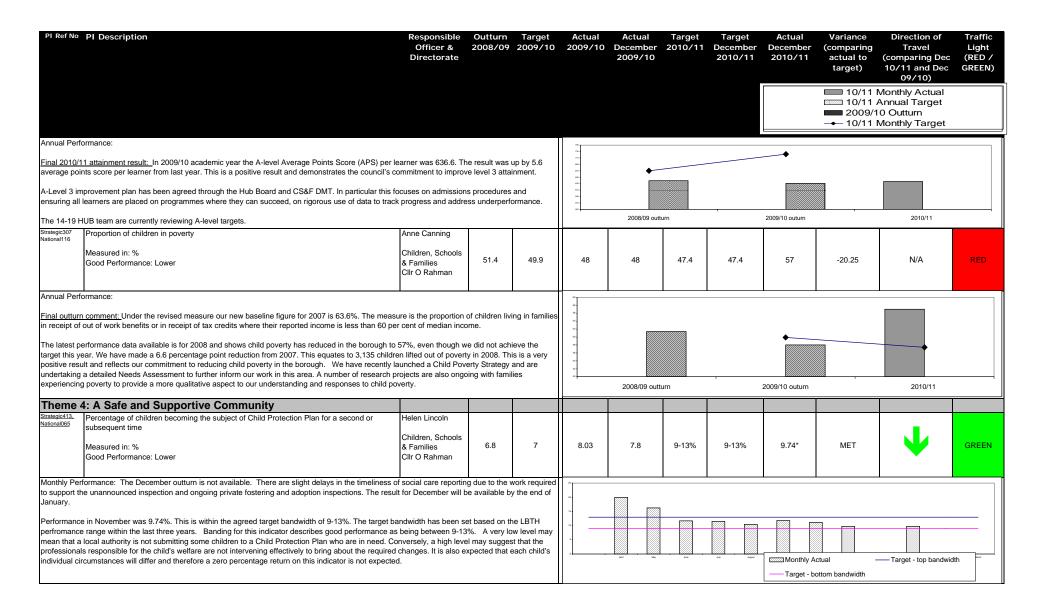

lets  Measured in: Number  Good Performance: Higher                                                                                                                                                                                                                                                                                                                                                   | Anne Canning Children, Schools & Families Cllr O Rahman           | 639.5              | 722               | 631               | 631                           | N/A               | N/A                           | 636.6                         | N/A             | <b>1</b>                                                                                               | N/A                                  |



| PI Ref No                    | PI Description                                                                                                                                                                                                                                                                                                                                                                                  | Responsible<br>Officer &<br>Directorate                          | Outturn<br>2008/09 | Target<br>2009/10 | Actual<br>2009/10                                 | Actual<br>December<br>2009/10 | Target<br>2010/11 | Target<br>December<br>2010/11