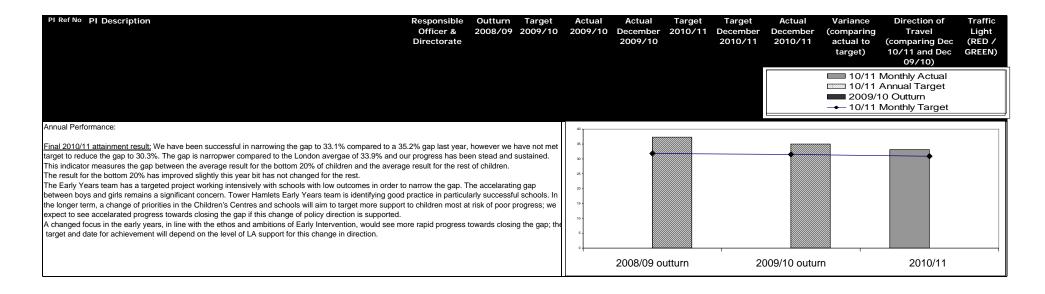

|                                      |
| National092,<br>Strategic321 | Narrowing the gap between the lowest achieving 20% in the Early Years Foundation Stage Profile and the rest  Measured in: % (The % gap between the median score of all children locally and the mean score of the lowest achieving 20% of children locally)  Good Performance: Lower | Anne Canning<br>Children, Schools<br>& Families<br>Cllr O Rahman | 37.3               | 31.5              | 35                | 35                            | 30.90             | 30.9                          | 33.1                          | -7.11% | <b>1</b>                                                                                                                               | RED                                  |



| PI Ref No                                                                                                                                                                                                                                                                                                                                                                                                                                                                                                                                                                                                                                                                                                                                                                                               | PI Description