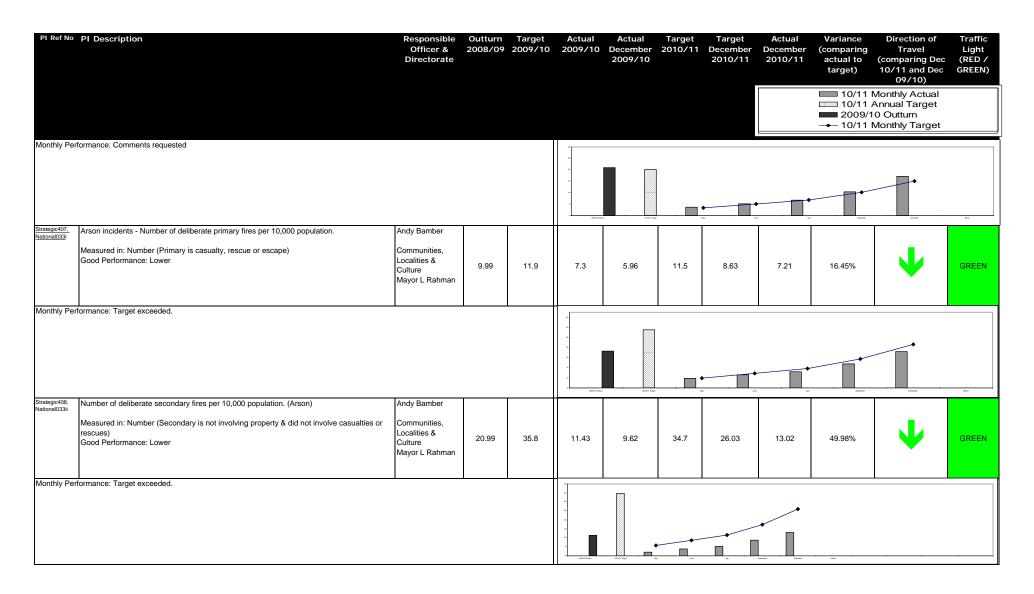

| 17.17                         | -14%     | <b>4</b>                                                                                                      | RED                                  |



| PI Ref No                    | PI Description                                                                                                                                                                                                                                                                                                         | Responsible<br>Officer &<br>Directorate                       | Outturn<br>2008/09 | Target<br>2009/10 | Actual<br>2009/10                                                               | Actual<br>December<br>2009/10